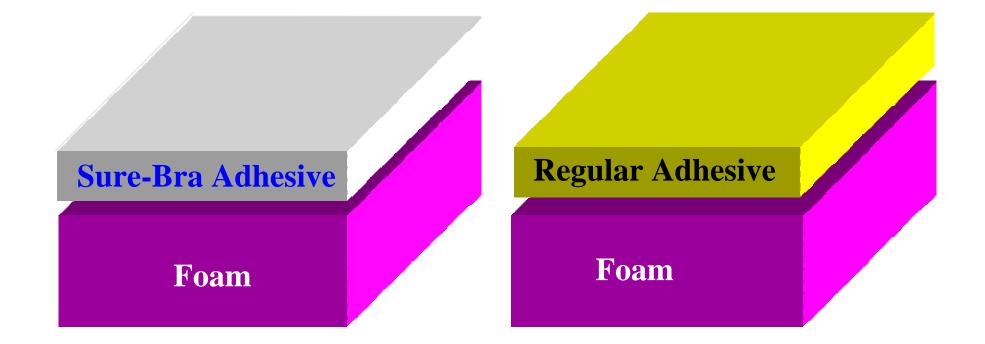

#### The Sure-Bra<sub>™</sub> Adhesive Powder Creates A Cross-Linked Chemical Bond That Will Not Breakdown With Re-Heating Or Washing

With The Sure-Bra<sub>™</sub> Process There Is No Danger Of The Bond Breaking Down After Lamination. When High Temperature Moulding The Bond Strength Is Enhanced