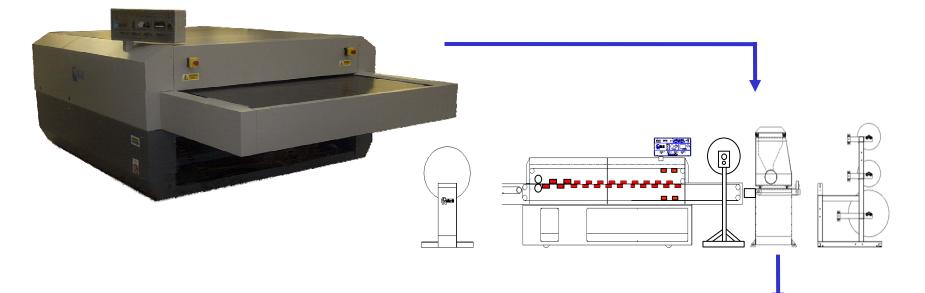

#### **Reliant Coolstream Sure-Bram Powder Lamination Production Line**

(Can Be Used For Web & Film Adhesives)

#### **Continuous Reel-to-Reel Production**

#### **Or Cut Panel Production**

The Sure-Bra<sub>™</sub> Process Provides Very Controlled Production with the Ability to Stop Mid-Flow Without Problems, Reducing Wastage

The Sure-Bra<sub>™</sub> Process Is Clean & Easy To Use With None of the Problems Associated with Controlling the Viscosity of Liquid Adhesives