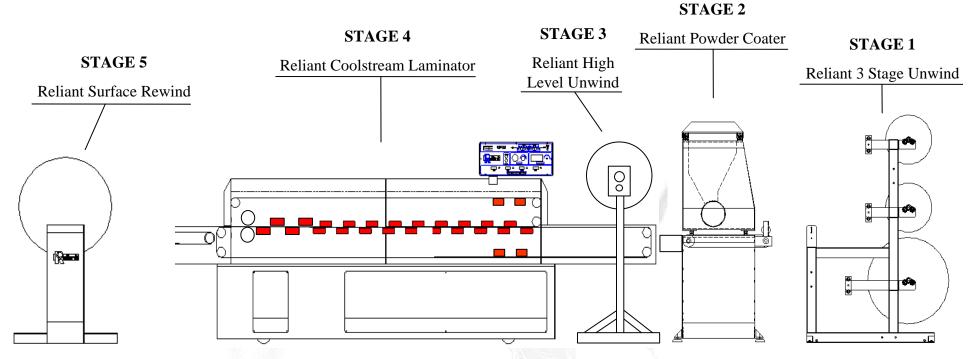

#### **Reliant Coolstream Sure-Bram Powder Lamination Production Line**

(Can Be Used For Web & Film Adhesives)