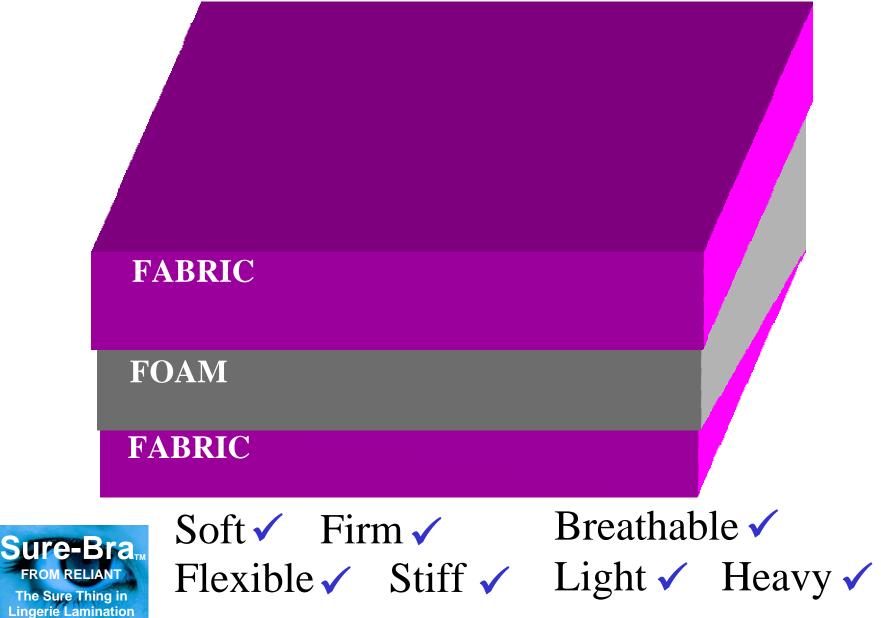

# The Sure-Bra<sup>™</sup> Process Gives The Ability to Easily Control the Fabric Handle Required

#### The Sure-Bra<sub>™</sub> Process Ensures High Level and Adjustable Breath-Ability of Laminate Achievable by Simple Adjustment During Processing

**Breath-Ability And Comfort** 

#### The Sure-Bra<sub>™</sub> Process **Flexible Technology For Different Fabrics** Lace **Cotton Polycotton Polyester** Lycra Lycra Mixes Satin Silk Sure-Bra FROM RELIANT The Sure Thing in Lingerie Lamination