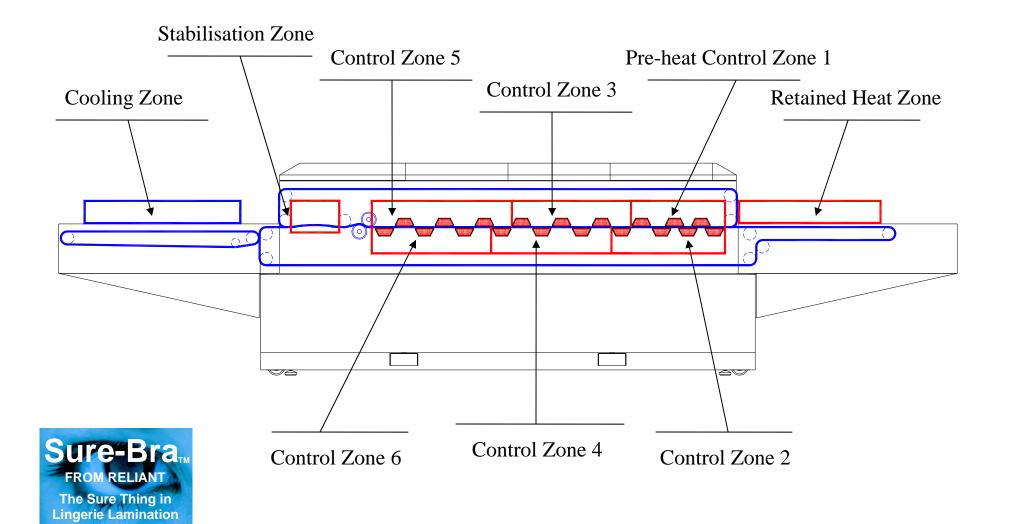

# The Sure-Bra<sub>™</sub> Process Uses Stepped Zone Heating from Both Sides of the Material for the Control and Elimination of Shrinkage & Distortion of the Fabrics