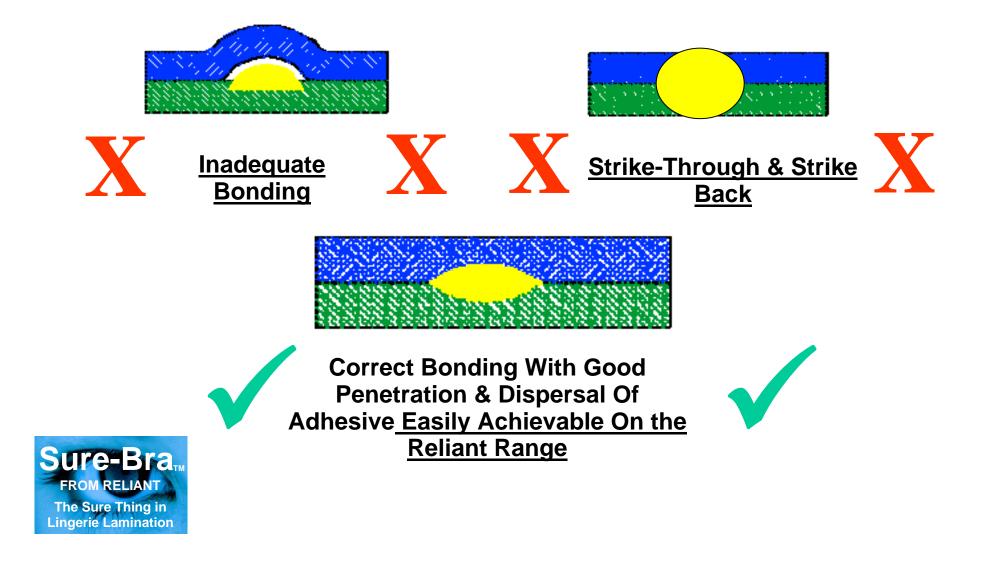

## The Sure-Bra<sub>™</sub> Process Guarantees Wash Fast Results For The Lifetime Of The Garment

#### The Sure-Bra<sub>™</sub> Adhesive Powder Creates A Cross-Linked Chemical Bond That Will Not Breakdown With Re-Heating Or Washing

With The Sure-Bra<sub>™</sub> Process There Is No Danger Of The Bond Breaking Down After Lamination. When High Temperature Moulding The Bond Strength Is Enhanced