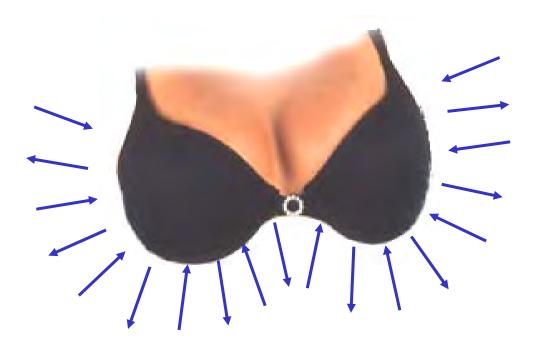

## The Sure-Bra<sub>™</sub> Process Guarantees Wash Fast Results For The Lifetime Of The Garment

#### The Sure-Bra<sub>™</sub> Adhesive Powder Creates A Cross-Linked Chemical Bond That Will Not Breakdown With Re-Heating Or Washing

With The Sure-Bra<sub>™</sub> Process There Is No Danger Of The Bond Breaking Down After Lamination. When High Temperature Moulding The Bond Strength Is Enhanced