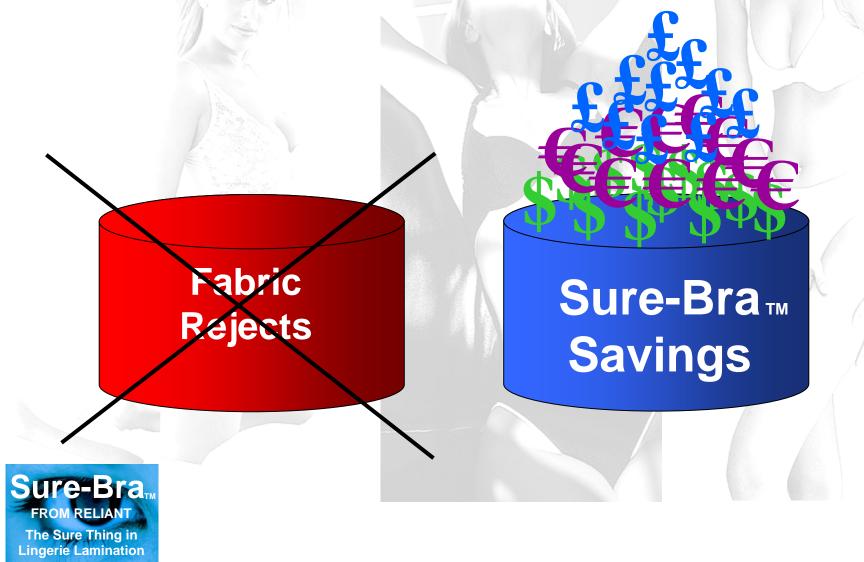

#### Using The Sure-Bra<sub>™</sub> Process Provides Significant Payback By Guaranteeing the Lamination During Moulding and Eliminating Rejects Which Have a High Added Value Cost

Lamination & Moulding Rejects

Sure-Bra Savings

The Sure-Bra<sub>™</sub> Process Saves The Added Value Cost of Rejected Materials and Handling Due to Lamination Failures During Moulding and Washing

Fabric Adhesive Foam Adhesive Fabric Handling Laminating Cutting Moulding

## Saved Reject Costs