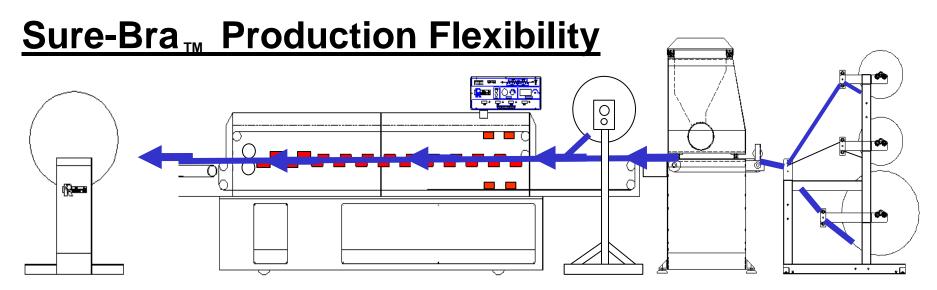

#### The Sure-Bra<sub>™</sub> Process

#### **Reliant Coolstream Sure-Bram Powder Lamination Production Line**

(Can Be Used For Web & Film Adhesives)