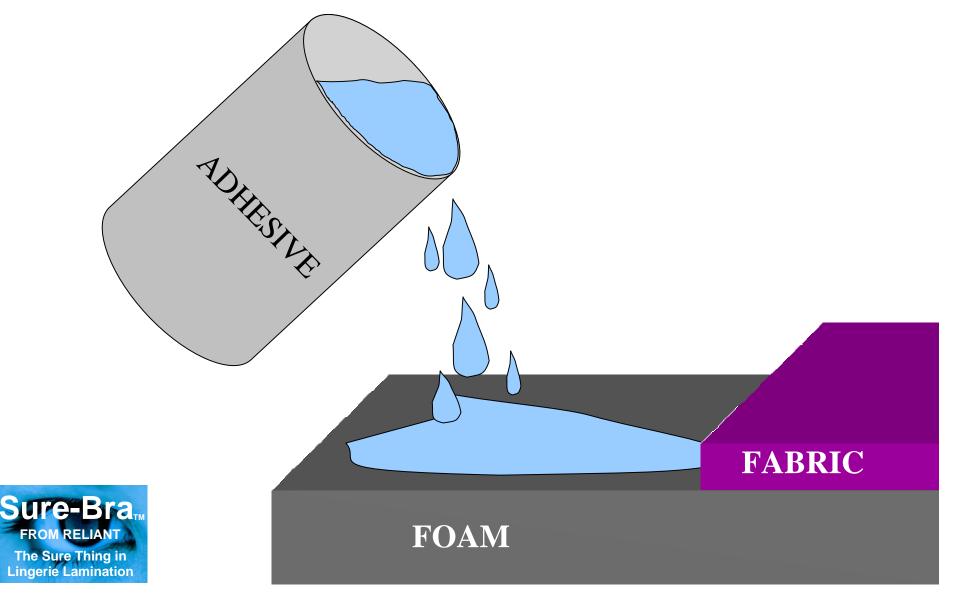

The Sure-Bra<sub>™</sub> Process Eliminates Fabric Damage And Rejects Caused By Uneven Distribution When Using Liquid Adhesives for Laminating